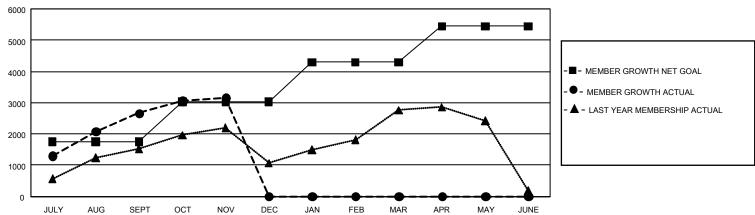

## GMT Constitutional Area 6 - I, Group E

REPORT DOES NOT INCLUDE CLUBS IN UNDISTRICTED AREAS.

| Clubs                 |               |           |               | Members               |                          |                         |                                                    |
|-----------------------|---------------|-----------|---------------|-----------------------|--------------------------|-------------------------|----------------------------------------------------|
| RESULTS FOR 2023-2024 |               |           |               | RESULTS FOR 2023-2024 |                          |                         |                                                    |
| QUARTER               | NEW CLUB GOAL | NEW CLUBS | DROPPED CLUBS | QUARTER ME            | EMBER GROWTH NET<br>GOAL | MEMBER GROWTH<br>ACTUAL | DROPPED MEMBERS<br>ACTUAL (including<br>transfers) |
| JULY/AUG/SEPT         | 153           | 49        | 15            | JULY/AUG/SEPT         | 1753                     | 4,025                   | 1,185                                              |
| OCT/NOV/DEC           | 9             | 12        | 0             | OCT/NOV/DEC           | 1270                     | 1,101                   | 560                                                |
| JAN/FEB/MAR           | 126           | 0         | 0             | JAN/FEB/MAR           | 1270                     | 0                       | 0                                                  |
| APR/MAY/JUNE          | 48            | 0         | 0             | APR/MAY/JUNE          | 1150                     | 0                       | 0                                                  |

## GOALS AND ACTUAL MEMBERS CUMULATIVE

| DROPPED CLUBS: 15 |       | 830 CLUBS OF 1,516 ADDED 1<br>OR MORE NEW MEMBERS | GENDER DISTRIBUTION                  |                 |  |
|-------------------|-------|---------------------------------------------------|--------------------------------------|-----------------|--|
|                   |       |                                                   | MALE 38,243 (78.57%)                 |                 |  |
|                   |       |                                                   | FEMALE                               | 10,429 (21.43%) |  |
| DROPPED MEMBERS   |       |                                                   | NON BINARY                           | 0 (0.00%)       |  |
| DECEASED          | 73    |                                                   | PREFER NOT TO ANSWER                 | 1 (0.00%)       |  |
| CLUB CANCELLED    | 73    |                                                   | TOTAL FAMILY UNIT MEMBERS            | s 15,752        |  |
| OTHER             | 1,599 | CLICK HERE FOR                                    |                                      | ,               |  |
| TOTAL             | 1,745 | CUMULATIVE MEMBERSHIP  DATA                       | FAMILY MEMBERS PAYING HALF DUES 8,42 |                 |  |