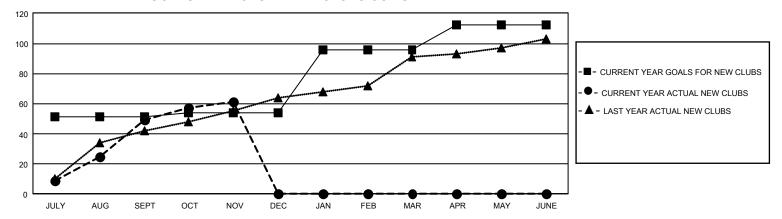

## GMT Constitutional Area 6 - I, Group E

REPORT DOES NOT INCLUDE CLUBS IN UNDISTRICTED AREAS.

| Clubs                 |               |           |               | Members               |                          |                         |                                                    |
|-----------------------|---------------|-----------|---------------|-----------------------|--------------------------|-------------------------|----------------------------------------------------|
| RESULTS FOR 2023-2024 |               |           |               | RESULTS FOR 2023-2024 |                          |                         |                                                    |
| QUARTER               | NEW CLUB GOAL | NEW CLUBS | DROPPED CLUBS | QUARTER ME            | EMBER GROWTH NET<br>GOAL | MEMBER GROWTH<br>ACTUAL | DROPPED MEMBERS<br>ACTUAL (including<br>transfers) |
| JULY/AUG/SEPT         | 153           | 49        | 15            | JULY/AUG/SEPT         | 1753                     | 4,025                   | 1,185                                              |
| OCT/NOV/DEC           | 9             | 12        | 0             | OCT/NOV/DEC           | 1270                     | 1,101                   | 560                                                |
| JAN/FEB/MAR           | 126           | 0         | 0             | JAN/FEB/MAR           | 1270                     | 0                       | 0                                                  |
| APR/MAY/JUNE          | 48            | 0         | 0             | APR/MAY/JUNE          | 1150                     | 0                       | 0                                                  |

## GOALS AND ACTUAL NEW CLUBS CUMULATIVE